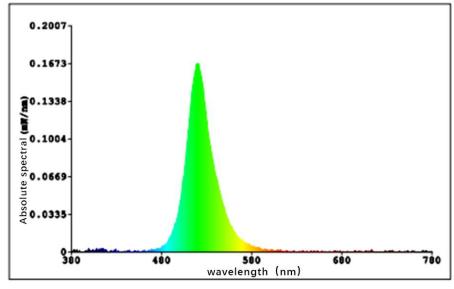

# **LED Strip parameters:**

| Product No.                   | LED Qty | Power | Voltage | Width | Color | Wavelength     | Lumen       |
|-------------------------------|---------|-------|---------|-------|-------|----------------|-------------|
| LC-<br>8808RGB60X<br>M10W-12V | 60LED   | 14.4W | DC12V   | 10mm  | RGB   | R: 620nm-625nm | 1.5LM-2.5LM |
|                               |         |       |         |       |       | G:520nm-525nm  | 5LM-7LM     |
|                               |         |       |         |       |       | B:460nm-465nm  | 1LM-2LM     |