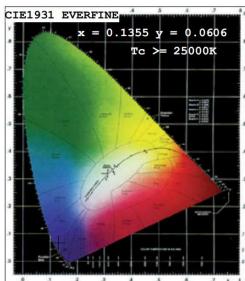

# **LED Strip parameters:**

| Product No.                   | LED Qty | Power | Voltage | Width | Color | Wavelength     | Lumen       |
|-------------------------------|---------|-------|---------|-------|-------|----------------|-------------|
| LC-<br>8808RGB60X<br>M10W-12V | 60LED   | 14.4W | DC12V   | 10mm  | RGB   | R: 620nm-625nm | 1.5LM-2.5LM |
|                               |         |       |         |       |       | G:520nm-525nm  | 5LM-7LM     |
|                               |         |       |         |       |       | B:460nm-465nm  | 1LM-2LM     |