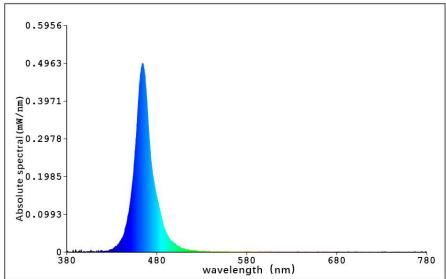

# **LED Strip parameters:**

| Product No.                   | LED Qty | Power | Voltage | Width | Color | Wavelength     | Lumen       |
|-------------------------------|---------|-------|---------|-------|-------|----------------|-------------|
| LC-<br>8808RGB60X<br>M10W-12V | 60LED   | 14.4W | DC12V   | 10mm  | RGB   | R: 620nm-625nm | 1.5LM-2.5LM |
|                               |         |       |         |       |       | G:520nm-525nm  | 5LM-7LM     |
|                               |         |       |         |       |       | B:460nm-465nm  | 1LM-2LM     |