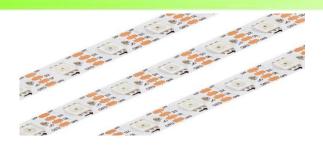

ng applications. Various complex pattern changes can be made. The product adopts built-in breakpoint continuous transmission IC as the communication protocol, and has the function of continuous transmission of the broken light signal. There are few components other than the LED Chip, so the failure rate is low.

The product adopts DC12V direct current low-voltage power supply mode, with high safety factor and simple project acceptance procedures. The light source and built-in IC adopt the industry's excellent brand raw materials, with high brightness, low light decay, energy saving and environmental protection, and long service life. Based on the above advantages, the full color LED Strip will become a popular product for decoration, lighting, lighting, etc.

#### **2.LED Strip Picture**



#### 3. Features

- ★ Uses raw materials from international brand manufacturers, with high brightness, large angle, strong control protocol versatility, and stable performance.
- ★ Flexible tailoring, with arbitrary length, can be tailored on the complete circuit according to requirements, without destroying the principle performance.
- ★ Beautiful, energy-saving, high brightness and low heat generation, it is a pollution-free product that meets the ROHS standard.
- ★IP Rating: IP20, IP65, IP67, IP68, the LED Strip is used in a wider range of site environments.
- ★ Easier to install, pixel concentration, Low temperature LED light source, which makes the selection and matching of auxiliary materials more flexible during the installation process.
- ★No radiation, safer to use.

#### **4.Pr