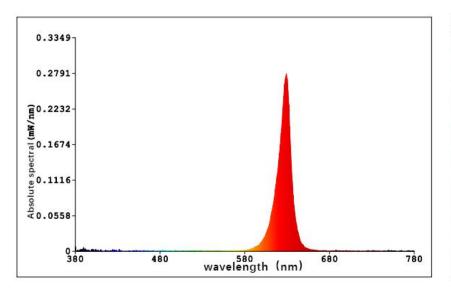

# **LED Strip parameters:**

| Product No.                   | LED Qty | Power | Voltage | Width | Color | Wavelength     | Lumen       |
|-------------------------------|---------|-------|---------|-------|-------|----------------|-------------|
| LC-<br>8808RGB60X<br>M10W-12V | 60LED   | 14.4W | DC12V   | 10mm  | RGB   | R: 620nm-625nm | 1.5LM-2.5LM |
|                               |         |       |         |       |       | G:520nm-525nm  | 5LM-7LM     |
|                               |         |       |         |       |       | B:460nm-465nm  | 1LM-2LM     |