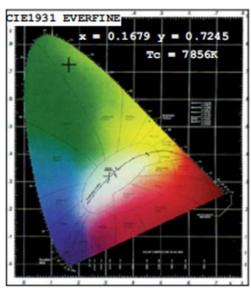

# **LED Strip parameters:**

| Product No.                   | LED Qty | Power | Voltage | Width | Color | Wavelength     | Lumen       |
|-------------------------------|---------|-------|---------|-------|-------|----------------|-------------|
| LC-<br>8808RGB60X<br>M10W-12V | 60LED   | 14.4W | DC12V   | 10mm  | RGB   | R: 620nm-625nm | 1.5LM-2.5LM |
|                               |         |       |         |       |       | G:520nm-525nm  | 5LM-7LM     |
|                               |         |       |         |       |       | B:460nm-465nm  | 1LM-2LM     |