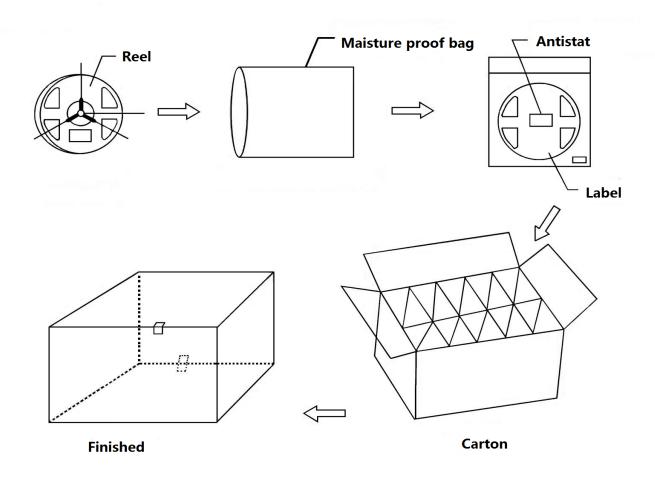

# 7.Packing

Note: This picture is only used for regular product packaging. For customized products, the packaging method will be different depending on the actual size, and the packaging method will be individually customized.