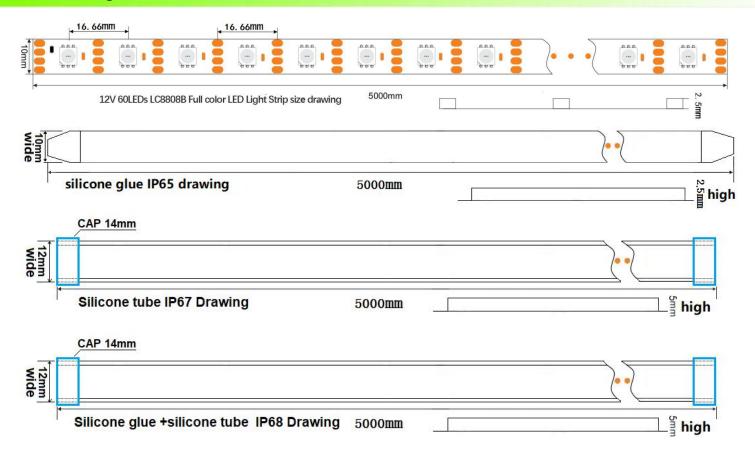

## **5.LED Strip Dimension**

# **LED Strip parameters:**

| Product No.                   | LED Qty | Power | Voltage | Width | Color | Wavelength     | Lumen       |
|-------------------------------|---------|-------|---------|-------|-------|----------------|-------------|
| LC-<br>8808RGB60X<br>M10W-12V | 60LED   | 14.4W | DC12V   | 10mm  | RGB   | R: 620nm-625nm | 1.5LM-2.5LM |
|                               |         |       |         |       |       | G:520nm-525nm  | 5LM-7LM     |
|                               |         |       |         |       |       | B:460nm-465nm  | 1LM-2LM     |