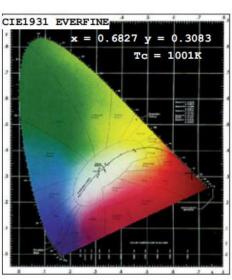

# **LED Strip parameters:**

| Product No.                   | LED Qty | Power | Voltage | Width | Color | Wavelength     | Lumen       |
|-------------------------------|---------|-------|---------|-------|-------|----------------|-------------|
| LC-<br>8808RGB60X<br>M10W-12V | 60LED   | 14.4W | DC12V   | 10mm  | RGB   | R: 620nm-625nm | 1.5LM-2.5LM |
|                               |         |       |         |       |       | G:520nm-525nm  | 5LM-7LM     |
|                               |         |       |         |       |       | B:460nm-465nm  | 1LM-2LM     |