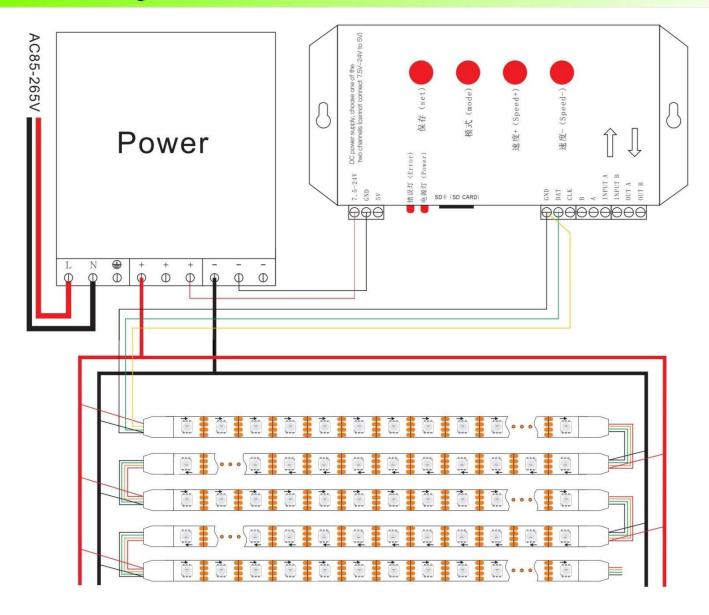

## 8. Connection Diagram

#### **NOTE:**

- 1. The AC wiring must be connected to the ground wire to prevent electric shock.
- 2. The overload current of the main wire of the LED Strip is the sum of the currents of the sub-wires, so in actual engineering applications, the model of the main wire should be appropriately increased to prevent the wire from overheating and accidents.
- 3. The specification is only for regular quotation products, specific products have specified parameters, which are not within the scope of this specification.